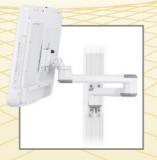

## HM-5525

75/100<sub>mm</sub>

~15<sub>kg</sub> (33<sub>lbs</sub>)

### HM-5527

VESA 75/100mm

max ~6<sub>kg</sub> (13.2<sub>lbs</sub>)