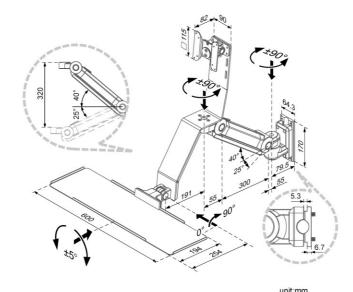

# Height Adjustable Easy cable installation and replacement Wall Track + Cable Cover

Quick-release VESA mount

Monitor height adjustable

Locking lever to lock the height adjustment

Organized cable management

Keyboard folds easily for storage

180° stop mechanism on arms

■ Take HM-031+HM-B8615 as an example

- Built for normal duty and heavy duty computer workstation use
- Slide the monitor arm into place on track easily
- Ideal solution perfect for use in clinical and healthcare settings

- Accommodate users of sitting and standing work postures to create a healthy workplace
- Organized cable management promotes infection prevention and control

HM-B8615 Gas Spring inside

VESA 75/100<sub>mm</sub> ~9<sub>kg (</sub> 19.8<sub>lbs )</sub>

max ~15<sub>kg</sub> (33<sub>lbs</sub>)

■ The overall reach is 934.5 mm.

HM-A8627 Gas Spring insi

VESA 75/100mm max ~6<sub>kg</sub> (13.2<sub>lbs</sub> )

■ The overall reach is 1079.5 mm.