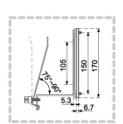

# Apollo Series

Providing flexible solutions to meet various applications.

### 

- Built for normal duty and heavy duty computer workstation use
- Designed for use in space-constrained healthcare
- Superior design to provide easy adjustment for patients and caregivers
- The arms fold back to the wall into a compact retracted position for space saving
- Multiple configurations maximize productivity and
- Integrated cable management offers easier cleaning and a neat book