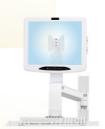

### 

- Built for normal duty and heavy duty computer workstation use
- Designed for use in space-constrained healthcare
- Superior design to provide easy adjustment for patients and caregivers
- The arms fold back to the wall into a compact retracted position for space saving
- Multiple configurations maximize productivity and
- Integrated cable management offers easier cleaning and a neat book

### HM-A5611

VESA 75/100<sub>mm</sub>

VESA 75/100<sub>mm</sub>

max ~8<sub>kg (</sub> 17.6<sub>lbs)</sub>

max ~15<sub>kg (</sub> 33<sub>lbs )</sub>

HM-B5611

■ The overall reach is 561.5 mm.