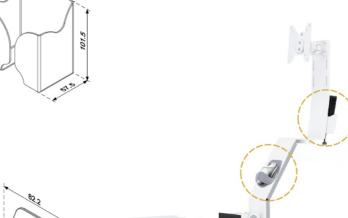

Keyboard folds easily for storage

180° stop mechanism on arms

■ Take HM-031+HM-B8615 as an example

- Built for normal duty and heavy duty computer workstation use
- Slide the monitor arm into place on track easily
- Ideal solution perfect for use in clinical and healthcare settings

- Accommodate users of sitting and standing work postures to create a healthy workplace
- Organized cable management promotes infection prevention and control

HM-B8615 Gas Spring inside

VESA 75/100<sub>mm</sub> ~9<sub>kg (</sub> 19.8<sub>lbs )</sub>