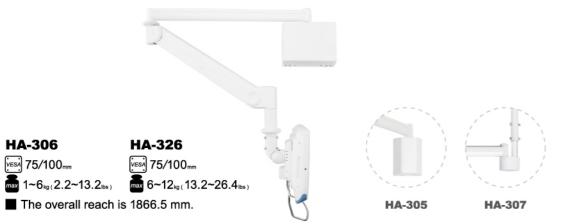

# More

Display Mounting Solution

>>> Ultra Slim Medical Wall Mount

**HA-306** 

Signage Stand

PA-601

PA-602

13 More Display Mounting Solution of MODERNSOLID More Display Mounting Solution of MODERNSOLID 14