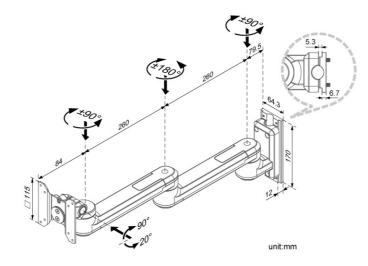

# Height Adjustable Easy cable installation and replacement Wall Track + Cable Cover

Quick-release VESA mount

Monitor height adjustable

Locking lever to lock the height adjustment

Organized cable management

Keyboard folds easily for storage

180° stop mechanism on arms

■ Take HM-031+HM-B8615 as an example

- Built for normal duty and heavy duty computer workstation use
- Slide the monitor arm into place on track easily
- Ideal solution perfect for use in clinical and healthcare settings