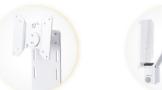

# Height Adjustable Easy cable installation and replacement Wall Track + Cable Cover

Quick-release VESA mount

Monitor height adjustable

Locking lever to lock the height adjustment

Organized cable management

Keyboard folds easily for storage

180° stop mechanism on arms

■ Take HM-031+HM-B8615 as an example

- Built for normal duty and heavy duty computer workstation use
- Slide the monitor arm into place on track easily
- Ideal solution perfect for use in clinical and healthcare settings

- Accommodate users of sitting and standing work postures to create a healthy workplace
- Organized cable management promotes infection prevention and control

HM-B8615 Gas Spring inside

VESA 75/100<sub>mm</sub> ~9<sub>kg (</sub> 19.8<sub>lbs )</sub>