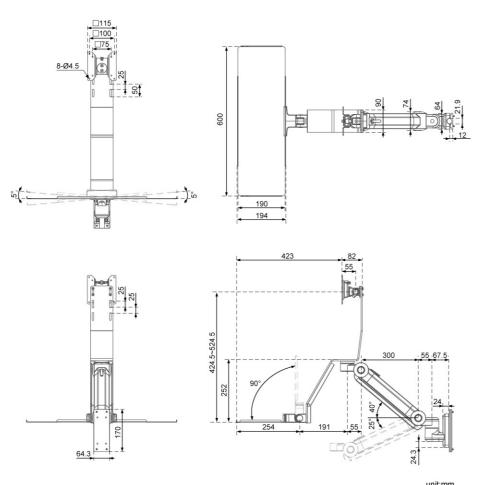

### HM-A5611

VESA 75/100<sub>mm</sub>

VESA 75/100<sub>mm</sub>

max ~8<sub>kg (</sub> 17.6<sub>lbs)</sub>

max ~15<sub>kg (</sub> 33<sub>lbs )</sub>

HM-B5611

■ The overall reach is 561.5 mm.