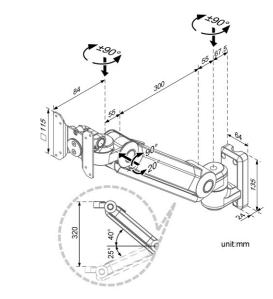

### 

- Built for normal duty and heavy duty computer workstation use
- Designed for use in space-constrained healthcare
- Superior design to provide easy adjustment for patients and caregivers
- The arms fold back to the wall into a compact retracted position for space saving
- Multiple configurations maximize productivity and
- Integrated cable management offers easier cleaning and a neat book

### HM-A5611

VESA 75/100<sub>mm</sub>

VESA 75/100<sub>mm</sub>

max ~8<sub>kg (</sub> 17.6<sub>lbs)</sub>

max ~15<sub>kg (</sub> 33<sub>lbs )</sub>

HM-B5611

■ The overall reach is 561.5 mm.