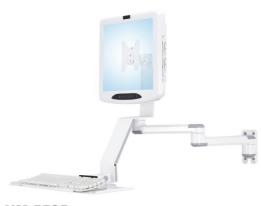

### 

- Built for normal duty and heavy duty computer workstation use
- Designed for use in space-constrained healthcare
- Superior design to provide easy adjustment for patients and caregivers
- The arms fold back to the wall into a compact retracted position for space saving
- Multiple configurations maximize productivity and
- Integrated cable management offers easier cleaning and a neat book

### HM-A5611

VESA 75/100<sub>mm</sub>

VESA 75/100<sub>mm</sub>

max ~8<sub>kg (</sub> 17.6<sub>lbs)</sub>

max ~15<sub>kg (</sub> 33<sub>lbs )</sub>

HM-B5611

■ The overall reach is 561.5 mm.