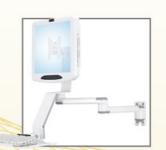

# Height Adjustable Easy cable installation and replacement Wall Track + Cable Cover

Quick-release VESA mount

Monitor height adjustable

Locking lever to lock the height adjustment

Organized cable management

Keyboard folds easily for storage

180° stop mechanism on arms

■ Take HM-031+HM-B8615 as an example

- Built for normal duty and heavy duty computer workstation use
- Slide the monitor arm into place on track easily
- Ideal solution perfect for use in clinical and healthcare settings

- Accommodate users of sitting and standing work postures to create a healthy workplace
- Organized cable management promotes infection prevention and control

HM-B8615 Gas Spring inside

VESA 75/100<sub>mm</sub> ~9<sub>kg (</sub> 19.8<sub>lbs )</sub>