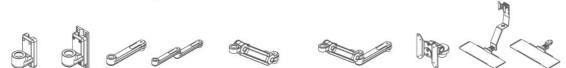

## 

**HM-091** Power adapter holder

HM-092 Mouse holder

**HM-095** CPU holder

HM-095A CPU holder

|          |                      |                       | 9                               |                                 |                                 |                                  |                                 |                                  | الفل الم                        | 1                               |                                |           |           |
|----------|----------------------|-----------------------|---------------------------------|---------------------------------|---------------------------------|----------------------------------|---------------------------------|----------------------------------|---------------------------------|---------------------------------|--------------------------------|-----------|-----------|
| ITEM NO. | HM-015<br>Wall Mount | HM-018<br>Track Mount | <b>HM-051</b><br><b>≜</b> ~22kg | <b>HM-052</b><br><b>≗</b> ~22kg | <b>HM-A061 ≜</b> ~9kg           | <b>HM-B061</b><br><b>≜</b> ~16kg | HM-A062<br>♣~9kg                | <b>HM-B062</b>                   | <b>HM-001</b><br><b>≜</b> ~15kg | <b>HM-005</b><br><b>≜</b> ~15kg | <b>HM-007</b><br><b>≜</b> ~6kg | unit / kg | unit / lb |
| HM-5001  | •                    |                       |                                 |                                 |                                 |                                  |                                 |                                  | •                               |                                 |                                | 15        | 33        |
| HM-5007  | •                    |                       |                                 |                                 |                                 |                                  |                                 |                                  |                                 |                                 | •                              | 6         | 13.2      |
| HM-5511  | •                    |                       | •                               |                                 |                                 |                                  |                                 |                                  | •                               |                                 |                                | 15        | 33        |
| HM-5515  | •                    |                       | •                               |                                 |                                 |                                  |                                 |                                  |                                 | •                               |                                | 15        | 33        |
| HM-5517  | •                    |                       | •                               |                                 |                                 |                                  |                                 |                                  |                                 |                                 | •                              | 6         | 13.2      |
| HM-5521  | •                    |                       |                                 | •                               |                                 |                                  |                                 |                                  | •                               |                                 |                                | 15        | 33        |
| HM-5525  | •                    |                       |                                 | •                               |                                 |                                  |                                 |                                  |                                 | •                               |                                | 15        | 33        |
| HM-5527  | •                    |                       |                                 | •                               |                                 |                                  |                                 |                                  |                                 |                                 | •                              | 6         | 13.2      |
| HM-A5611 | •                    |                       |                                 |                                 | •                               |                                  |                                 |                                  | •                               |                                 |                                | 8         | 17.6      |
| HM-B5611 | •                    |                       |                                 |                                 |                                 | •                                |                                 |                                  | •                               |                                 |                                | 15        | 33        |
| HM-B5615 | •                    |                       |                                 |                                 |                                 | •                                |                                 |                                  |                                 | •                               |                                | 9         | 19.8      |
| HM-A5617 | •                    |                       |                                 |                                 | •                               |                                  |                                 |                                  |                                 |                                 | •                              | 6         | 13.2      |
| HM-A5621 | •                    |                       |                                 |                                 |                                 |                                  | •                               |                                  | •                               |                                 |                                | 8         | 17.6      |
| HM-B5621 | •                    |                       |                                 |                                 |                                 |                                  |                                 | •                                | •                               |                                 |                                | 15        | 33        |
| HM-B5625 | •                    |                       |                                 |                                 |                                 |                                  |                                 | •                                |                                 | •                               |                                | 9         | 19.8      |
| HM-A5627 | •                    |                       |                                 |                                 |                                 |                                  | •                               |                                  |                                 |                                 | •                              | 6         | 13.2      |
| ITEM NO. | HM-015<br>Wall Mount | HM-018<br>Track Mount | <b>HM-051</b><br><b>≜</b> ~22kg | <b>HM-052</b><br><b>≗</b> ~22kg | <b>HM-A061</b><br><b>≜</b> ~9kg | <b>HM-B061</b><br><b>≜</b> ~16kg | <b>HM-A062</b><br><b>≛</b> ~9kg | <b>HM-B062</b><br><b>≜</b> ~16kg | <b>HM-001</b><br><b>≜</b> ~15kg | <b>HM-005</b><br><b>≜</b> ~15kg | <b>HM-007</b><br><b>≜</b> ~6kg | unit / kg | unit / lb |