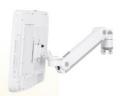

## HM-5525

75/100<sub>mm</sub>

~15<sub>kg</sub> (33<sub>lbs</sub>)

### HM-5527

VESA 75/100mm

max ~6<sub>kg</sub> (13.2<sub>lbs</sub>)