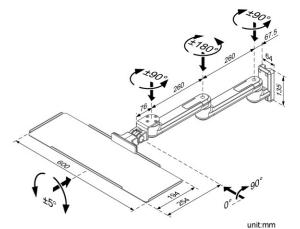

Keyboard folds easily for storage

180° stop mechanism on arms

■ Take HM-031+HM-B8615 as an example

- Built for normal duty and heavy duty computer workstation use
- Slide the monitor arm into place on track easily
- Ideal solution perfect for use in clinical and healthcare settings

- Accommodate users of sitting and standing work postures to create a healthy workplace
- Organized cable management promotes infection prevention and control

HM-B8615 Gas Spring inside

VESA 75/100<sub>mm</sub> ~9<sub>kg (</sub> 19.8<sub>lbs )</sub>