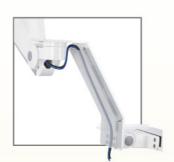

Keyboard folds easily for storage

180° stop mechanism on arms

■ Take HM-031+HM-B8615 as an example

- Built for normal duty and heavy duty computer workstation use
- Slide the monitor arm into place on track easily
- Ideal solution perfect for use in clinical and healthcare settings

- Accommodate users of sitting and standing work postures to create a healthy workplace
- Organized cable management promotes infection prevention and control

HM-B8615 Gas Spring inside

VESA 75/100<sub>mm</sub> ~9<sub>kg (</sub> 19.8<sub>lbs )</sub>

max ~15<sub>kg</sub> (33<sub>lbs</sub>)

■ The overall reach is 934.5 mm.

HM-A8627 Gas Spring insi

VESA 75/100mm max ~6<sub>kg</sub> (13.2<sub>lbs</sub> )

■ The overall reach is 1079.5 mm.