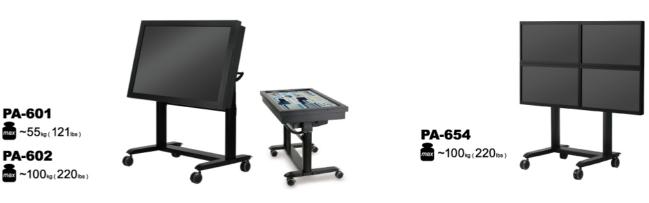

# More

Display Mounting Solution

>>> Ultra Slim Medical Wall Mount

**HA-306** 

Signage Stand

PA-601

PA-602

13 More Display Mounting Solution of MODERNSOLID More Display Mounting Solution of MODERNSOLID 14