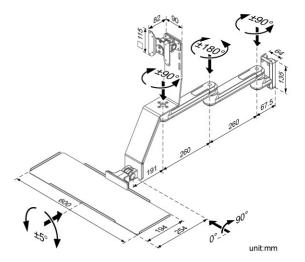

Keyboard folds easily for storage

180° stop mechanism on arms

■ Take HM-031+HM-B8615 as an example

- Built for normal duty and heavy duty computer workstation use
- Slide the monitor arm into place on track easily
- Ideal solution perfect for use in clinical and healthcare settings

- Accommodate users of sitting and standing work postures to create a healthy workplace
- Organized cable management promotes infection prevention and control

HM-B8615 Gas Spring inside

VESA 75/100<sub>mm</sub> ~9<sub>kg (</sub> 19.8<sub>lbs )</sub>