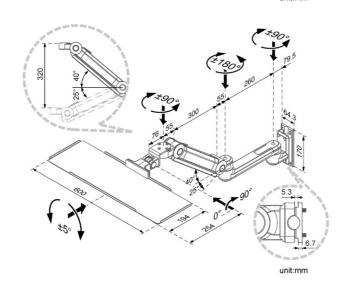

# Height Adjustable Easy cable installation and replacement Wall Track + Cable Cover

Quick-release VESA mount

Monitor height adjustable

Locking lever to lock the height adjustment

Organized cable management

Keyboard folds easily for storage

180° stop mechanism on arms

■ Take HM-031+HM-B8615 as an example

- Built for normal duty and heavy duty computer workstation use
- Slide the monitor arm into place on track easily
- Ideal solution perfect for use in clinical and healthcare settings

- Accommodate users of sitting and standing work postures to create a healthy workplace
- Organized cable management promotes infection prevention and control

HM-B8615 Gas Spring inside

VESA 75/100<sub>mm</sub> ~9<sub>kg (</sub> 19.8<sub>lbs )</sub>

max ~15<sub>kg</sub> (33<sub>lbs</sub>)

■ The overall reach is 934.5 mm.

HM-A8627 Gas Spring insi

VESA 75/100mm max ~6<sub>kg</sub> (13.2<sub>lbs</sub> )

■ The overall reach is 1079.5 mm.