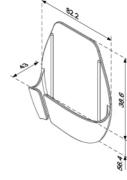

normal duty and heavy duty computer workstation use
- Designed for use in space-constrained healthcare
- Superior design to provide easy adjustment for patients and caregivers
- The arms fold back to the wall into a compact retracted position for space saving
- Multiple configurations maximize productivity and
- Integrated cable management offers easier cleaning and a neat book



### HM-A5611

VESA 75/100<sub>mm</sub>

VESA 75/100<sub>mm</sub>

max ~8<sub>kg (</sub> 17.6<sub>lbs)</sub>

max ~15<sub>kg (</sub> 33<sub>lbs )</sub>

HM-B5611

■ The overall reach is 561.5 mm.





## HM-5525

75/100<sub>mm</sub>

~15<sub>kg</sub> (33<sub>lbs</sub>)





### HM-5527

VESA 75/100mm

max ~6<sub>kg</sub> (13.2<sub>lbs</sub>)





## 





**HM-091** Power adapter holder





HM-092 Mouse holder







**HM-095** CPU holder

HM-095A CPU holder







|          |                      |                       | 9                               |                                 |                                 |                                  |                                 |                                  | الفل الم                        | 1                               |                                |           |           |
|----------|----------------------|-----------------------|---------------------------------|---------------------------------|---------------------------------|----------------------------------|---------------------------------|----------------------------------|---------------------------------|---------------------------------|---------------------