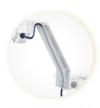

max ~15<sub>kg</sub> (33<sub>lbs</sub>)

■ The overall reach is 934.5 mm.

HM-A8627 Gas Spring insi

VESA 75/100mm max ~6<sub>kg</sub> (13.2<sub>lbs</sub> )

■ The overall reach is 1079.5 mm.

### 

- Built for normal duty and heavy duty computer workstation use
- Designed for use in space-constrained healthcare
- Superior design to provide easy adjustment for patients and caregivers
- The arms fold back to the wall into a compact retracted position for space saving
- Multiple configurations maximize productivity and
- Integrated cable management offers easier cleaning and a neat book

### HM-A5611

VESA 75/100<sub>mm</sub>

VESA 75/100<sub>mm</sub>

max ~8<sub>kg (</sub> 17.6<sub>lbs)</sub>

max ~15<sub>kg (</sub> 33<sub>lbs )</sub>

HM-B5611

■ The overall reach is 561.5 mm.