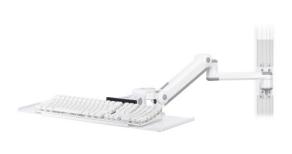

Keyboard folds easily for storage

180° stop mechanism on arms

■ Take HM-031+HM-B8615 as an example

- Built for normal duty and heavy duty computer workstation use
- Slide the monitor arm into place on track easily
- Ideal solution perfect for use in clinical and healthcare settings

- Accommodate users of sitting and standing work postures to create a healthy workplace
- Organized cable management promotes infection prevention and control

HM-B8615 Gas Spring inside

VESA 75/100<sub>mm</sub> ~9<sub>kg (</sub> 19.8<sub>lbs )</sub>