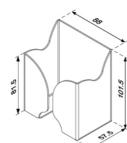

### HM-A5611

VESA 75/100<sub>mm</sub>

VESA 75/100<sub>mm</sub>

max ~8<sub>kg (</sub> 17.6<sub>lbs)</sub>

max ~15<sub>kg (</sub> 33<sub>lbs )</sub>

HM-B5611

■ The overall reach is 561.5 mm.