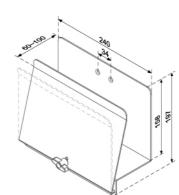

# Apollo Series

Providing flexible solutions to meet various applications.

# Height Adjustable Easy cable installation and replacement Wall Track + Cable Cover

Quick-release VESA mount

Monitor height adjustable

Locking lever to lock the height adjustment

Organized cable management

Keyboard folds easily for storage

180° stop mechanism on arms

■ Take HM-031+HM-B8615 as an example

- Built for normal duty and heavy duty computer workstation use
- Slide the monitor arm into place on track easily
- Ideal solution perfect for use in clinical and healthcare settings