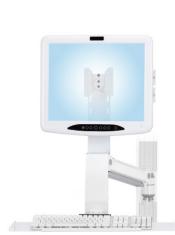

# Height Adjustable Easy cable installation and replacement Wall Track + Cable Cover

Quick-release VESA mount

Monitor height adjustable

Locking lever to lock the height adjustment

Organized cable management

Keyboard folds easily for storage

180° stop mechanism on arms

■ Take HM-031+HM-B8615 as an example

- Built for normal duty and heavy duty computer workstation use
- Slide the monitor arm into place on track easily
- Ideal solution perfect for use in clinical and healthcare settings

- Accommodate users of sitting and standing work postures to create a healthy workplace
- Organized cable management promotes infection prevention and control

HM-B8615 Gas Spring inside

VESA 75/100<sub>mm</sub> ~9<sub>kg (</sub> 19.8<sub>lbs )</sub>