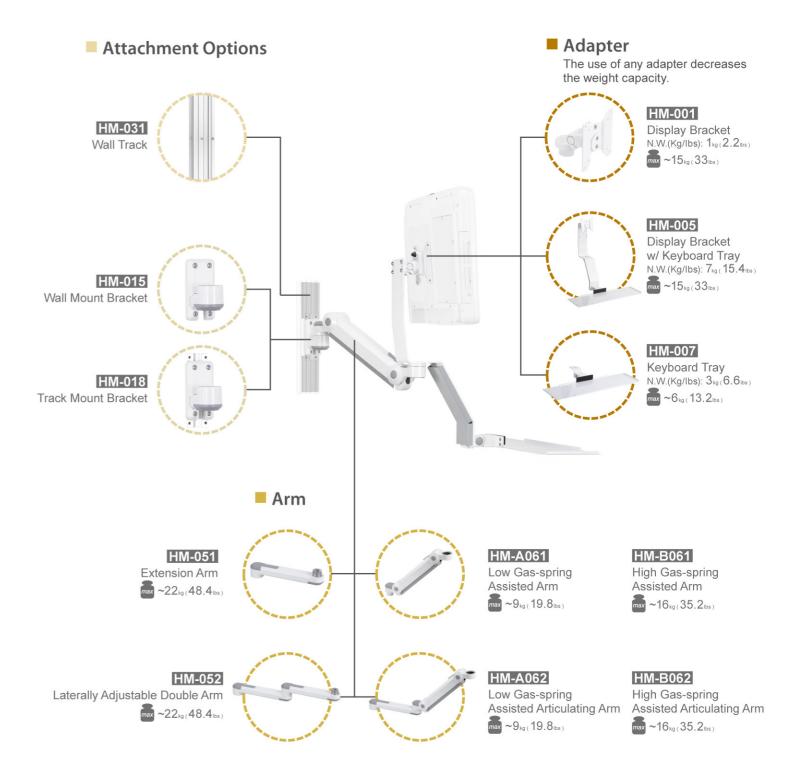

## 

**HM-091** Power adapter holder

HM-092 Mouse holder

**HM-095** CPU holder

HM-095A CPU holder

|          |                      |                       | 9                               |                                 |                                 |                                  |                                 |                                  | الفل الم                        | 1                               |                                |           |           |
|----------|----------------------|-----------------------|---------------------------------|---------------------------------|---------------------------------|----------------------------------|---------------------------------|----------------------------------|---------------------------------|---------------------------------|--------------------------------|-----------|-----------|
| ITEM NO. | HM-015<br>Wall Mount | HM-018<br>Track Mount | <b>HM-051</b><br><b>≜</b> ~22kg | <b>HM-052</b><br><b>≗</b> ~22kg | <b>HM-A061 ≜</b> ~9kg           | <b>HM-B061</b><br><b>≜</b> ~16kg | HM-A062<br>♣~9kg                | <b>HM-B062</b>                   | <b>HM-001</b><br><b>≜</b> ~15kg | <b>HM-005</b><br><b>≜</b> ~15kg | <b>HM-007</b><br><b>≜</b> ~6kg | unit / kg | unit / lb |
| HM-5001  | •                    |                       |                                 |                                 |                                 |                                  |                                 |                                  | •                               |                                 |                                | 15        | 33        |
| HM-5007  | •                    |                       |                                 |                                 |                                 |                                  |                                 |                                  |                                 |                                 | •                              | 6         | 13.2      |
| HM-5511  | •                    |                       | •                               |                                 |                                 |                                  |                                 |                                  | •                               |                                 |                                | 15        | 33        |
| HM-5515  | •                    |                       | •                               |                                 |                                 |                                  |                                 |                                  |                                 | •                               |                                | 15        | 33        |
| HM-5517  | •                    |                       | •                               |                                 |                                 |                                  |                                 |                                  |                                 |                                 | •                              | 6         | 13.2      |
| HM-5521  | •                    |                       |                                 | •                               |                                 |                                  |                                 |                                  | •                               |                                 |                                | 15        | 33        |
| HM-5525  | •                    |                       |                                 | •                               |                                 |                                  |                                 |                                  |                                 | •                               |                                | 15        | 33        |
| HM-5527  | •                    |                       |                                 | •                               |                                 |                                  |                                 |                                  |                                 |                                 | •                              | 6         | 13.2      |
| HM-A5611 | •                    |                       |                                 |                                 | •                               |                                  |                                 |                                  | •                               |                                 |                                | 8         | 17.6      |
| HM-B5611 | •                    |                       |                                 |                                 |                                 | •                                |                                 |                                  | •                               |                                 |                                | 15        | 33        |
| HM-B5615 | •                    |                       |                                 |                                 |                                 | •                                |                                 |                                  |                                 | •                               |                                | 9         | 19.8      |
| HM-A5617 | •                    |                       |                                 |                                 | •                               |                                  |                                 |                                  |                                 |                                 | •                              | 6         | 13.2      |
| HM-A5621 | •                    |                       |                                 |                                 |                                 |                                  | •                               |                                  | •                               |                                 |                                | 8         | 17.6      |
| HM-B5621 | •                    |                       |                                 |                                 |                                 |                                  |                                 | •                                | •                               |                                 |                                | 15        | 33        |
| HM-B5625 | •                    |                       |                                 |                                 |                                 |                                  |                                 | •                                |                                 | •                               |                                | 9         | 19.8      |
| HM-A5627 | •                    |                       |                                 |                                 |                                 |                                  | •                               |                                  |                                 |                                 | •                              | 6         | 13.2      |
| ITEM NO. | HM-015<br>Wall Mount | HM-018<br>Track Mount | <b>HM-051</b><br><b>≜</b> ~22kg | <b>HM-052</b><br><b>≗</b> ~22kg | <b>HM-A061</b><br><b>≜</b> ~9kg | <b>HM-B061</b><br><b>≜</b> ~16kg | <b>HM-A062</b><br><b>≛</b> ~9kg | <b>HM-B062</b><br><b>≜</b> ~16kg | <b>HM-001</b><br><b>≜</b> ~15kg | <b>HM-005</b><br><b>≜</b> ~15kg | <b>HM-007</b><br><b>≜</b> ~6kg | unit / kg | unit / lb |