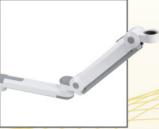

### 

- Built for normal duty and heavy duty computer workstation use
- Designed for use in space-constrained healthcare
- Superior design to provide easy adjustment for patients and caregivers
- The arms fold back to the wall into a compact retracted position for space saving
- Multiple configurations maximize productivity and
- Integrated cable management offers easier cleaning and a neat book

### HM-A5611

VESA 75/100<sub>mm</sub>

VESA 75/100<sub>mm</sub>

max ~8<sub>kg (</sub> 17.6<sub>lbs)</sub>

max ~15<sub>kg (</sub> 33<sub>lbs )</sub>

HM-B5611

■ The overall reach is 561.5 mm.