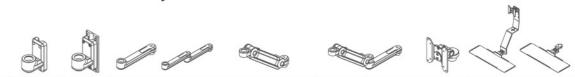

|          |                      |                       |                       |                       | Carl.                           |                                  |                                 |                |                                 | 1                     | 12                             |           |           |
|----------|----------------------|-----------------------|-----------------------|-----------------------|---------------------------------|----------------------------------|---------------------------------|----------------|---------------------------------|-----------------------|--------------------------------|-----------|-----------|
| ITEM NO. | HM-015<br>Wall Mount | HM-018<br>Track Mount | <b>HM-051 ≜</b> ~22kg | <b>HM-052 ≜</b> ~22kg | <b>HM-A061</b><br><b>≜</b> ~9kg | <b>HM-B061 ≜</b> ~16kg           | <b>HM-A062</b><br><b>≜</b> ~9kg | <b>HM-B062</b> | <b>HM-001</b><br><b>≜</b> ~15kg | <b>HM-005 a</b> ~15kg | <b>HM-007</b><br><b>≜</b> ~6kg | unit / kg | unit / lb |
| HM-8001  |                      | •                     |                       |                       |                                 |                                  |                                 |                | •                               |                       |                                | 15        | 33        |
| HM-8007  |                      | •                     |                       |                       |                                 |                                  |                                 |                |                                 |                       | •                              | 6         | 13.2      |
| HM-8511  |                      | •                     | •                     |                       |                                 |                                  |                                 |                | •                               |                       |                                | 15        | 33        |
| HM-8515  |                      | •                     | •                     |                       |                                 |                                  |                                 |                |                                 | •                     |                                | 15        | 33        |
| HM-8517  |                      | •                     | •                     |                       |                                 |                                  |                                 |                |                                 |                       | •                              | 6         | 13.2      |
| HM-8521  |                      | •                     |                       | •                     |                                 |                                  |                                 |                | •                               |                       |                                | 15        | 33        |
| HM-8525  |                      | •                     |                       | •                     |                                 |                                  |                                 |                |                                 | •                     |                                | 15        | 33        |
| HM-8527  |                      | •                     |                       | •                     |                                 |                                  |                                 |                |                                 |                       | •                              | 6         | 13.2      |
| HM-A8611 |                      | •                     |                       |                       | •                               |                                  |                                 |                | •                               |                       |                                | 8         | 17.6      |
| HM-B8611 |                      | •                     |                       |                       |                                 | •                                |                                 |                | •                               |                       |                                | 15        | 33        |
| HM-B8615 |                      | •                     |                       |                       |                                 | •                                |                                 |                |                                 | •                     |                                | 9         | 19.8      |
| HM-A8617 |                      | •                     |                       |                       | •                               |                                  |                                 |                |                                 |                       | •                              | 6         | 13.2      |
| HM-A8621 |                      | •                     |                       |                       |                                 |                                  | •                               |                | •                               |                       |                                | 8         | 17.6      |
| HM-B8621 |                      | •                     |                       |                       |                                 |                                  |                                 | •              | •                               |                       |                                | 15        | 33        |
| HM-B8625 |                      | •                     |                       |                       |                                 |                                  |                                 | •              |                                 | •                     |                                | 9         | 19.8      |
| HM-A8627 |                      | •                     |                       |                       |                                 |                                  | •                               |                |                                 |                       | •                              | 6         | 13.2      |
| ITEM NO. | HM-015<br>Wall Mount | HM-018<br>Track Mount | <b>HM-051</b>         | <b>HM-052 ♣~</b> 22kg | <b>HM-A061</b><br><b>≜</b> ~9kg | <b>HM-B061</b><br><b>a</b> ~16kg | <b>HM-A062</b><br><b>a</b> ~9kg | <b>HM-B062</b> | <b>HM-001 ≜</b> ~15kg           | <b>HM-005 a</b> ~15kg | <b>HM-007</b><br><b>≜</b> ~6kg | unit / kg | unit / lb |