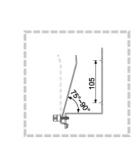

# Apollo Series

Providing flexible solutions to meet various applications.

# Height Adjustable Easy cable installation and replacement Wall Track + Cable Cover

Quick-release VESA mount

Monitor height adjustable

Locking lever to lock the height adjustment

Organized cable management

Keyboard folds easily for storage

180° stop mechanism on arms

■ Take HM-031+HM-B8615 as an example

- Built for normal duty and heavy duty computer workstation use
- Slide the monitor arm into place on track easily
- Ideal solution perfect for use in clinical and healthcare settings