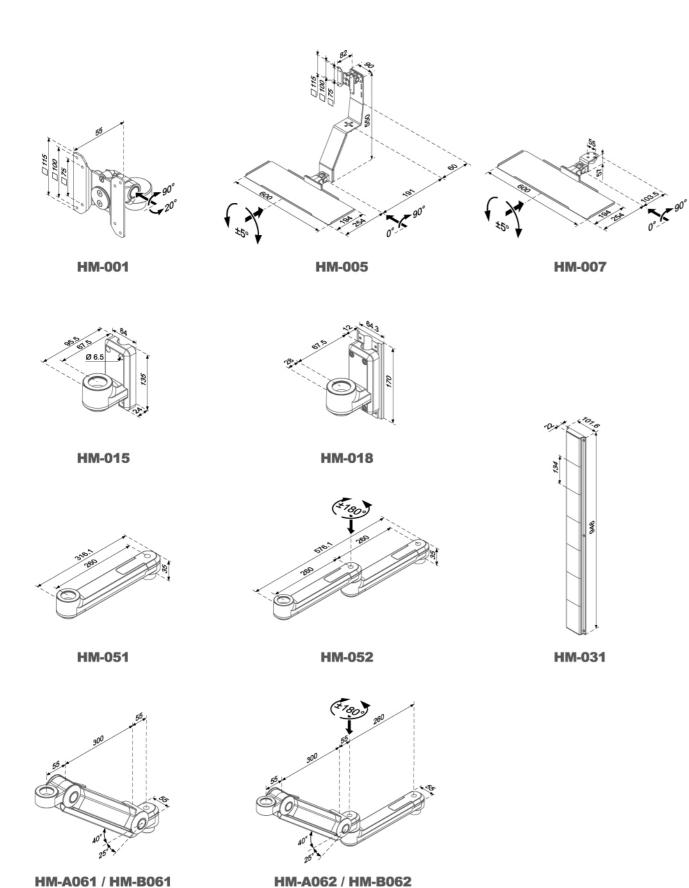

## 

**HM-091** Power adapter holder

HM-092 Mouse holder

**HM-095** CPU holder

HM-095A CPU holder

|          |                      |                       | 9                               |                                 |                                 |                                  |                                 |                                  | الفل الم                        | 1                               |                                |           |           |
|----------|----------------------|-----------------------|---------------------------------|---------------------------------|---------------------------------|----------------------------------|---------------------------------|----------------------------------|---------------------------------|---------------------------------|--------------------------------|-----------|-----------|
| ITEM NO. | HM-015<br>Wall Mount | HM-018<br>Track Mount | <b>HM-051</b><br><b>≜</b> ~22kg | <b>HM-052</b><br><b>≗</b> ~22kg | <b>HM-A061 ≜</b> ~9kg           | <b>HM-B061</b><br><b>≜</b> ~16kg | HM-A062<br>♣~9kg                | <b>HM-B062</b>                   | <b>HM-001</b><br><b>≜</b> ~15kg | <b>HM-005</b><br><b>≜</b> ~15kg | <b>HM-007</b><br><b>≜</b> ~6kg | unit / kg | unit / lb |
| HM-5001  | •                    |                       |                                 |                                 |                                 |                                  |                                 |                                  | •                               |                                 |                                | 15        | 33        |
| HM-5007  | •                    |                       |                                 |                                 |                                 |                                  |                                 |                                  |                                 |                                 | •                              | 6         | 13.2      |
| HM-5511  | •                    |                       | •                               |                                 |                                 |                                  |                                 |                                  | •                               |                                 |                                | 15        | 33        |
| HM-5515  | •                    |                       | •                               |                                 |                                 |                                  |                                 |                                  |                                 | •                               |                                | 15        | 33        |
| HM-5517  | •                    |                       | •                               |                                 |                                 |                                  |                                 |                                  |                                 |                                 | •                              | 6         | 13.2      |
| HM-5521  | •                    |                       |                                 | •                               |                                 |                                  |                                 |                                  | •                               |                                 |                                | 15        | 33        |
| HM-5525  | •                    |                       |                                 | •                               |                                 |                                  |                                 |                                  |                                 | •                               |                                | 15        | 33        |
| HM-5527  | •                    |                       |                                 | •                               |                                 |                                  |                                 |                                  |                                 |                                 | •                              | 6         | 13.2      |
| HM-A5611 | •                    |                       |                                 |                                 | •                               |                                  |                                 |                                  | •                               |                                 |                                | 8         | 17.6      |
| HM-B5611 | •                    |                       |                                 |                                 |                                 | •                                |                                 |                                  | •                               |                                 |                                | 15        | 33        |
| HM-B5615 | •                    |                       |                                 |                                 |                                 | •                                |                                 |                                  |                                 | •                               |                                | 9         | 19.8      |
| HM-A5617 | •                    |                       |                                 |                                 | •                               |                                  |                                 |                                  |                                 |                                 | •                              | 6         | 13.2      |
| HM-A5621 | •                    |                       |                                 |                                 |                                 |                                  | •                               |                                  | •                               |                                 |                                | 8         | 17.6      |
| HM-B5621 | •                    |                       |                                 |                                 |                                 |                                  |                                 | •                                | •                               |                                 |                                | 15        | 33        |
| HM-B5625 | •                    |                       |                                 |                                 |                                 |                                  |                                 | •                                |                                 | •                               |                                | 9         | 19.8      |
| HM-A5627 | •                    |                       |                                 |                                 |                                 |                                  | •                               |                                  |                                 |                                 | •                              | 6         | 13.2      |
| ITEM NO. | HM-015<br>Wall Mount | HM-018<br>Track Mount | <b>HM-051</b><br><b>≜</b> ~22kg | <b>HM-052</b><br><b>≗</b> ~22kg | <b>HM-A061</b><br><b>≜</b> ~9kg | <b>HM-B061</b><br><b>≜</b> ~16kg | <b>HM-A062</b><br><b>≛</b> ~9kg | <b>HM-B062</b><br><b>≜</b> ~16kg | <b>HM-001</b><br><b>≜</b> ~15kg | <b>HM-005</b><br><b>≜</b> ~15kg | <b>HM-007</b><br><b>≜</b> ~6kg | unit / kg | unit / lb |

|          |                      |                       |                       |                       | Carl.                           |                                  |                                 |                |                                 | 1                     | 12                             |           |           |
|----------|----------------------|-----------------------|-----------------------|-----------------------|---------------------------------|----------------------------------|---------------------------------|----------------|---------------------------------|-----------------------|--------------------------------|-----------|-----------|
| ITEM NO. | HM-015<br>Wall Mount | HM-018<br>Track Mount | <b>HM-051 ≜</b> ~22kg | <b>HM-052 ≜</b> ~22kg | <b>HM-A061</b><br><b>≜</b> ~9kg | <b>HM-B061 ≜</b> ~16kg           | <b>HM-A062</b><br><b>≜</b> ~9kg | <b>HM-B062</b> | <b>HM-001</b><br><b>≜</b> ~15kg | <b>HM-005 a</b> ~15kg | <b>HM-007</b><br><b>≜</b> ~6kg | unit / kg | unit / lb |
| HM-8001  |                      | •                     |                       |                       |                                 |                                  |                                 |                | •                               |                       |                                | 15        | 33        |
| HM-8007  |                      | •                     |                       |                       |                                 |                                  |                                 |                |                                 |                       | •                              | 6         | 13.2      |
| HM-8511  |                      | •                     | •                     |                       |                                 |                                  |                                 |                | •                               |                       |                                | 15        | 33        |
| HM-8515  |                      | •                     | •                     |                       |                                 |                                  |                                 |                |                                 | •                     |                                | 15        | 33        |
| HM-8517  |                      | •                     | •                     |                       |                                 |                                  |                                 |                |                                 |                       | •                              | 6         | 13.2      |
| HM-8521  |                      | •                     |                       | •                     |                                 |                                  |                                 |                | •                               |                       |                                | 15        | 33        |
| HM-8525  |                      | •                     |                       | •                     |                                 |                                  |                                 |                |                                 | •                     |                                | 15        | 33        |
| HM-8527  |                      | •                     |                       | •                     |                                 |                                  |                                 |                |                                 |                       | •                              | 6         | 13.2      |
| HM-A8611 |                      | •                     |                       |                       | •                               |                                  |                                 |                | •                               |                       |                                | 8         | 17.6      |
| HM-B8611 |                      | •                     |                       |                       |                                 | •                                |                                 |                | •                               |                       |                                | 15        | 33        |
| HM-B8615 |                      | •                     |                       |                       |                                 | •                                |                                 |                |                                 | •                     |                                | 9         | 19.8      |
| HM-A8617 |                      | •                     |                       |                       | •                               |                                  |                                 |                |                                 |                       | •                              | 6         | 13.2      |
| HM-A8621 |                      | •                     |                       |                       |                                 |                                  | •                               |                | •                               |                       |                                | 8         | 17.6      |
| HM-B8621 |                      | •                     |                       |                       |                                 |                                  |                                 | •              | •                               |                       |                                | 15        | 33        |
| HM-B8625 |                      | •                     |                       |                       |                                 |                                  |                                 | •              |                                 | •                     |                                | 9         | 19.8      |
| HM-A8627 |                      | •                     |                       |                       |                                 |                                  | •                               |                |                                 |                       | •                              | 6         | 13.2      |
| ITEM NO. | HM-015<br>Wall Mount | HM-018<br>Track Mount | <b>HM-051</b>         | <b>HM-052 ♣~</b> 22kg | <b>HM-A061</b><br><b>≜</b> ~9kg | <b>HM-B061</b><br><b>a</b> ~16kg | <b>HM-A062</b><br><b>a</b> ~9kg | <b>HM-B062</b> | <b>HM-001 ≜</b> ~15kg           | <b>HM-005 a</b> ~15kg | <b>HM-007</b><br><b>≜</b> ~6kg | unit / kg | unit / lb |