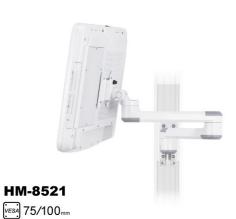

settings. This adds more flexibility and maximizes the ergonomic benefits!

Emergency

Room

Radiology

Room











# Height Adjustable Easy cable installation and replacement Wall Track + Cable Cover



Quick-release VESA mount



Monitor height adjustable



Locking lever to lock the height adjustment



Organized cable management



Keyboard folds easily for storage



180° stop mechanism on arms





■ Take HM-031+HM-B8615 as an example

- Built for normal duty and heavy duty computer workstation use
- Slide the monitor arm into place on track easily
- Ideal solution perfect for use in clinical and healthcare settings



- Accommodate users of sitting and standing work postures to create a healthy workplace
- Organized cable management promotes infection prevention and control







HM-B8615 Gas Spring inside

VESA 75/100<sub>mm</sub> ~9<sub>kg (</sub> 19.8<sub>lbs )</sub>

max ~15<sub>kg</sub> (33<sub>lbs</sub>)

■ The overall reach is 934.5 mm.



HM-A8627 Gas Spring insi

VESA 75/100mm max ~6<sub>kg</sub> (13.2<sub>lbs</sub> )

■ The overall reach is 1079.5 mm.





### 

- Built for normal duty and heavy duty computer workstation use
- Designed for use in space-constrained healthcare
- Superior design to provide easy adjustment for patients and caregivers
- The arms fold back to the wall into a compact retracted position for space saving
- Multiple configurations maximize productivity and
- Integrated cable management offers easier cleaning and a neat book



### HM-A5611

VESA 75/100<sub>mm</sub>

VESA 75/100<sub>mm</sub>

max ~8<sub>kg (</sub> 17.6<sub>lbs)<