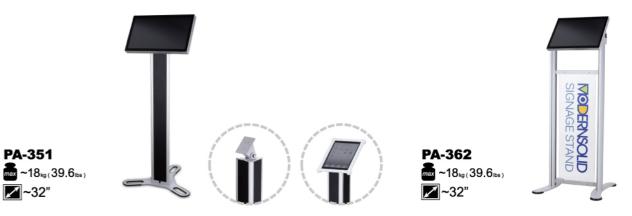

# More

Display Mounting Solution

>>> Ultra Slim Medical Wall Mount

**HA-306** 

Signage Stand

PA-601

PA-602

13 More Display Mounting Solution of MODERNSOLID More Display Mounting Solution of MODERNSOLID 14