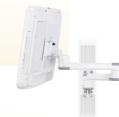

Keyboard folds easily for storage

180° stop mechanism on arms

■ Take HM-031+HM-B8615 as an example

- Built for normal duty and heavy duty computer workstation use
- Slide the monitor arm into place on track easily
- Ideal solution perfect for use in clinical and healthcare settings

- Accommodate users of sitting and standing work postures to create a healthy workplace
- Organized cable management promotes infection prevention and control

HM-B8615 Gas Spring inside

VESA 75/100<sub>mm</sub> ~9<sub>kg (</sub> 19.8<sub>lbs )</sub>

max ~15<sub>kg</sub> (33<sub>lbs</sub>)

■ The overall reach is 934.5 mm.

HM-A8627 Gas Spring insi

VESA 75/100mm max ~6<sub>kg</sub> (13.2<sub>lbs</sub> )

■ The overall reach is 1079.5 mm.