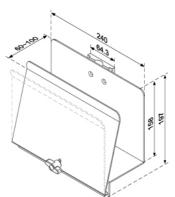

# Apollo Series

Providing flexible solutions to meet various applications.

### 

- Built for normal duty and heavy duty computer workstation use
- Designed for use in space-constrained healthcare
- Superior design to provide easy adjustment for patients and caregivers
- The arms fold back to the wall into a compact retracted position for space saving
- Multiple configurations maximize productivity and
- Integrated cable management offers easier cleaning and a neat book