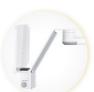

### HM-A5611

VESA 75/100<sub>mm</sub>

VESA 75/100<sub>mm</sub>

max ~8<sub>kg (</sub> 17.6<sub>lbs)</sub>

max ~15<sub>kg (</sub> 33<sub>lbs )</sub>

HM-B5611

■ The overall reach is 561.5 mm.

## HM-5525

75/100<sub>mm</sub>

~15<sub>kg</sub> (33<sub>lbs</sub>)

### HM-5527

VESA 75/100mm

max ~6<sub>kg</sub> (13.2<sub>lbs</sub>)