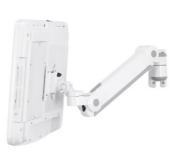

# Height Adjustable Easy cable installation and replacement Wall Track + Cable Cover

Quick-release VESA mount

Monitor height adjustable

Locking lever to lock the height adjustment

Organized cable management

Keyboard folds easily for storage

180° stop mechanism on arms

■ Take HM-031+HM-B8615 as an example

- Built for normal duty and heavy duty computer workstation use
- Slide the monitor arm into place on track easily
- Ideal solution perfect for use in clinical and healthcare settings

- Accommodate users of sitting and standing work postures to create a healthy workplace
- Organized cable management promotes infection prevention and control

HM-B8615 Gas Spring inside

VESA 75/100<sub>mm</sub> ~9<sub>kg (</sub> 19.8<sub>lbs )</sub>